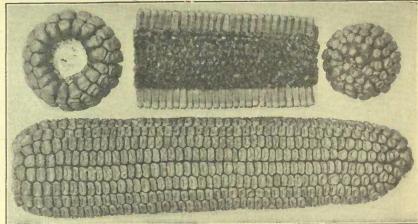

ntario Grown). -This variety is an extra early, beautiful Yellow Dent Corn. For an early-feeding Corn, Bailey Yellow Dent has no equal. We thoroughly recommend this Corn, as it is the one thing the average farmer requires —an early-maturing Corn—and it will make good ears when closely planted in drills.

good ears when closely planted in drins. PRIDE OF THE NORTH (Grown in Canada).—A dependable Early Yellow Dent Corn. In some sections of Canada it equals other varieties in yield and quality, the stalks being short-jointed and leafy. Two or more well-developed ears on a single stalk; kernels very deep and closely set on the ear; stalks about 8 feet. WHITE CAP YELLOW DENT (Grown in

Canada) .-- We have grown this Corn for many years, and it has always proved a great yielder and very early.



RENNIE'S SELECT RED COB CORN

Our stock of this Corn is invariably exhausted very early in the season, thus proving its growing popularity. We increased quantity this year to meet all demands. We have provided an

- MINE TELLOW DENT.—With the expert corn farmer, Gold Mine is known as medium early and as a great producer and sure cropper. Ears are medium and the grain bright golden yellow, very deep, and the cob is small. Gold Mine will grow in nearly every part of Canada, pro-ducing a heavy yield, and is especially recommended for Ontario, Quebec and British Columbia.
- RENNIE'S SELECT RED COB .- The very best selection of the popular EXAMPLE'S SELECT RED COB.—The very best selection of the popular St. Charles Red Cob which is grown so extensively throughout Eastern Canada. The grain is